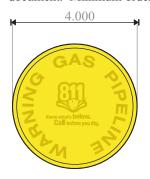

# Rhino 400 Series SoilMarker™

The Rhino 400 Series SoilMarker has a 4" round top and 8" stake available with or without anchor barbs. The warning message is molded into the SoilMarker top and is can be customized to meet your needs. It is a brightly colored, highly visible, low profile warning sign.

#### Size & Color

The SoilMarker top is 4" in diameter with a 8" stake. Colors: White, Blue, Green, Red, Purple, Yellow and Orange. Custom colors are available upon request.