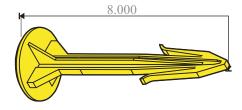

# Rhino 400 Series SoilMarker™

The Rhino 400 Series SoilMarker has a 4" round top and 8" stake available with or without anchor barbs. The warning message is molded into the SoilMarker top and is can be customized to meet your needs. It is a brightly colored, highly visible, low profile warning sign.

#### Size & Color

The SoilMarker top is 4" in diameter with a 8" stake. Colors: White, Blue, Green, Red, Purple, Yellow and Orange. Custom colors are available upon request.