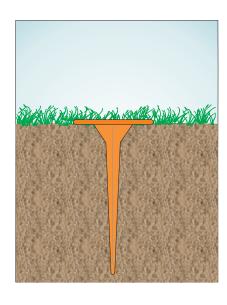

# Rhino 400 Series SoilMarker™

The Rhino 400 Series SoilMarker has a 4" round top and 8" stake available with or without anchor barbs. The warning message is molded into the SoilMarker top and is can be customized to meet your needs. It is a brightly colored, highly visible, low profile warning sign.

## **Applications**

SoilMarkers go where posts won't work. They eliminate homeowners complaints of marker posts on their property. These rugged disks can be walked on, mowed over and driven on. SoilMarkers quickly locate buried drops, stub ends, valves, handholes, manholes and test stations.