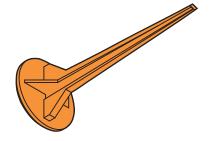

# Rhino 400 Series SoilMarker™

The Rhino 400 Series SoilMarker has a 4" round top and 8" stake available with or without anchor barbs. The warning message is molded into the SoilMarker top and is can be customized to meet your needs. It is a brightly colored, highly visible, low profile warning sign.

## **Applications**

SoilMarkers go where posts won't work. They eliminate homeowners complaints of marker posts on their property. These rugged disks can be walked on, mowed over and driven on. SoilMarkers quickly locate buried drops, stub ends, valves, handholes, manholes and test stations.

#### Size & Color

The SoilMarker top is 4" in diameter with a 8" stake. Colors: White, Blue, Green, Red, Purple, Yellow and Orange. Custom colors are available upon request.