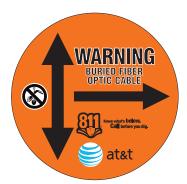

## **Rhino Pavement Decals**

Rhino Pavement Decals are long-term temporary markers designed for use on concrete and asphalt and have a skid resistant surface. Brightly colored pavement decals are used to mark utilities, pipelines, storm drains and roads. They easily install in seconds with no adhesive required. They can be applied directly to asphalt or concrete streets, sidewalks or pathways. Just brush, peel, and stick. The pavement decals easily conform to hard surfaces.

## **Custom Legends**

Any legend can be printed on the Rhino Pavement Decals. The minimum letter size is 3/8" due to the skid resistant surface.