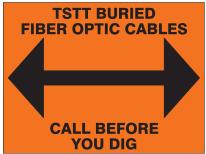

## **Rhino Pavement Decals**

Rhino Pavement Decals are long-term temporary markers designed for use on concrete and asphalt and have a skid resistant surface. Brightly colored pavement decals are used to mark utilities, pipelines, storm drains and roads. They easily install in seconds with no adhesive required. They can be applied directly to asphalt or concrete streets, sidewalks or pathways. Just brush, peel, and stick. The pavement decals easily conform to hard surfaces.

## **Custom Legends**

Any legend can be printed on the Rhino Pavement Decals. The minimum letter size is 3/8" due to the skid resistant surface.