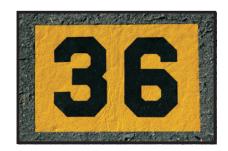

## **Custom Legends**

Any legend can be printed on the Rhino Pavement Decals. The minimum letter size is 3/8" due to the skid resistant surface.

## **Sizes and Shapes**

Assorted sizes and shapes available. Call for details.

PAVEMENT\_FACT • 5-15-14