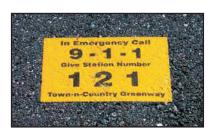

## **Rhino Pavement Decals**

Rhino Pavement Decals are long-term temporary markers designed for use on concrete and asphalt and have a skid resistant surface. Brightly colored pavement decals are used to mark utilities, pipelines, storm drains and roads. They easily install in seconds with no adhesive required. They can be applied directly to asphalt or concrete streets, sidewalks or pathways. Just brush, peel, and stick. The pavement decals easily conform to hard surfaces.

## **Custom Legends**

Any legend can be printed on the Rhino Pavement Decals. The minimum letter size is 3/8" due to the skid resistant surface.