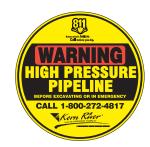

## **Rhino Pavement Decals**

Rhino Pavement Decals are long-term temporary markers designed for use on concrete and asphalt and have a skid resistant surface. Brightly colored pavement decals are used to mark utilities, pipelines, storm drains and roads. They easily install in seconds with no adhesive required. They can be applied directly to asphalt or concrete streets, sidewalks or pathways. Just brush, peel, and stick. The pavement decals easily conform to hard surfaces.

## **Custom Legends**

Any legend can be printed on the Rhino Pavement Decals. The minimum letter size is 3/8" due to the skid resistant surface.