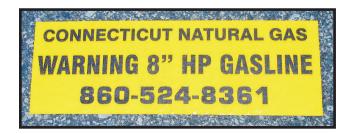

## **Rhino Pavement Decals**

Rhino Pavement Decals are long-term temporary markers designed for use on concrete and asphalt and have a skid resistant surface. Brightly colored pavement decals are used to mark utilities, pipelines, storm drains and roads. They easily install in seconds with no adhesive required. They can be applied directly to asphalt or concrete streets, sidewalks or pathways. Just brush, peel, and stick. The pavement decals easily conform to hard surfaces.

## **Custom Legends**

Any legend can be printed on the Rhino Pavement Decals. The minimum letter size is 3/8" due to the skid resistant surface.